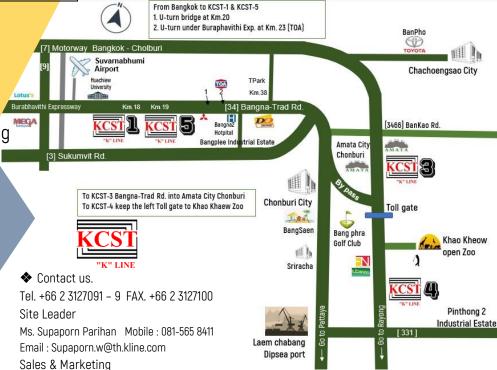

# KCST-5 Address: 191/1 Moo 9, Km. 19 Bangna-Trad Road, Bangchalong, Bangplee, Samutprakarn 10540

Situated at Bangna-Trad Rd. KM 19 is our newest location, ready to expand our range of services and facilities to meet customers' needs. The facility is fully equipped with modern technology, including a warehouse management system. The facility including high rack system for storing cargo 7,632 pallets, operate by VNA-forklift man-up with wire guidance system, Magnetic in-out, Height indicator Height Pre-selector, RFID Navigation solutions and regeneration system Customers can be assured that their products will be well-taken care of, and their inventory can be accessed anytime. The facility also includes a 24-hour CCTV security system.

# KCST-1 Address: 33 Moo 9 Km. 18 Bangna-Trad Road, Bangchalong, Bangplee, Samutprakarn 10540

Situated 10 km from Suvarnabhumi Airport, KCST - 1 provides convenient access to Bangkok Port and Laem Chabang Port. The facility offers an 8,900 sqm warehouse capacity. KCST - 1 handles, machine installation, and distribution center activities. The facility also includes a 24-hour CCTV security system.

## KCST-3 Address: 700/627 Moo 4 Amata City Chonburi Industrial Estate, Bankao, Panthong, Chonburi 20160

Also known as the K Line Amata City Chonburi Distribution Center (KADC), this 21,907 sqm facility is equipped for the highest productivity in warehousing and distribution. The location provides easy access to major industrial estates, Bangkok Port, and Laem Chabang Port. Our specially designed warehouse management system enhances visibility, while the Secom online security system ensures that your cargo is monitored 24/7. The facility also includes a 24-hour CCTV security system. We specialize in container stuffing and push-pull pallet storage, which helps to reduce packaging costs and allows us to fit more products in a container than traditional packing methods.

# KCST-4 Address: 77 Moo 8 Bangphra, Sriracha, Chonburi 20110

This state-of-the-art facility is located in Bang Phra and boasts warehouse and container yard services. The facility offers a 16,600 sqm warehouse capacity and a container yard with a 5,000 TEU capacity. The facility also includes a 24-hour CCTV security system.