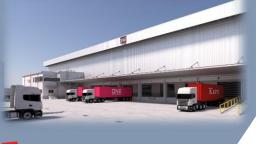

# KCST-5 Address: 191/1 Moo 9, Km. 19 Bangna-Trad Road, Bangchalong, Bangplee, Samutprakarn 10540

Situated at Bangna-Trad Rd. KM 19 is our newest location, ready to expand our range of services and facilities to meet customers' needs. The facility is fully equipped with modern technology, including a warehouse management system. The facility including high rack system for storing cargo 7,632 pallets, operate by VNA-forklift man-up with wire guidance system, Magnetic in-out, Height indicator Height Pre-selector, RFID Navigation solutions and regeneration system Customers can be assured that their products will be well-taken care of, and their inventory can be accessed anytime. The facility also includes a 24-hour CCTV security system.