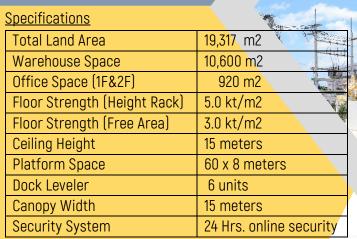

# KCST-5 Address: 191/1 Moo 9, Km. 19 Bangna-Trad Road, Bangchalong, Bangplee, Samutprakarn 10540

Situated at Bangna-Trad Rd. KM 19 is our newest location, ready to expand our range of services and facilities to meet customers' needs. The facility is fully equipped with modern technology, including a warehouse management system. The facility including high rack system for storing cargo 7,632 pallets, operate by VNA-forklift man-up with wire guidance system, Magnetic in-out, Height indicator Height Pre-selector, RFID Navigation solutions and regeneration system Customers can be assured that their products will be well-taken care of, and their inventory can be accessed anytime. The facility also includes a 24-hour CCTV security system.