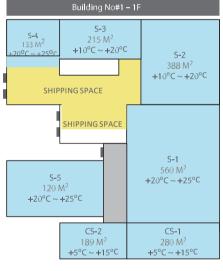

Facilities (Temperature - Fixed / Refrigerated Warehouse) Refrigerate Space: 774  $M^2$  (-18  $^{\circ}$ C  $\sim$  -25 $^{\circ}$ C) Cold Storage Space: 2,445  $M^2$  (-1 $^{\circ}$ C  $\sim$  +15 $^{\circ}$ C) Temperature Fixed Space: 813  $M^2$  (+20 $^{\circ}$ C  $\sim$  +25 $^{\circ}$ C)

## Facility & Capacity

- Refrigerated Space: 2,800 M<sup>2</sup>
- · Cold Storage Space: 2,240 M<sup>2</sup>
- Picking & Sorting Space @ 10°C:1,260 M<sup>2</sup>
- Dock for Container, 10W, 6W, 4W

BCS I