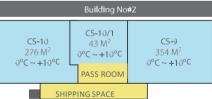

## Facility & Capacity

- Refrigerated Space: 2,800 M<sup>2</sup>
- · Cold Storage Space: 2,240 M<sup>2</sup>
- Picking & Sorting Space @ 10°C:1,260 M<sup>2</sup>
- Dock for Container, 10W, 6W, 4W

BCS I