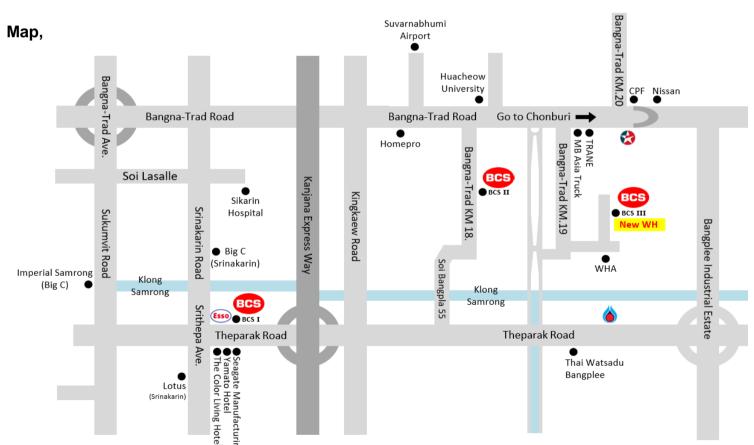

# BANGKOK COLD STORAGE SERVICE, LTD.

Warehouse BCS 1: 1377 Moo 7 Theparak Road, Tambon Theparak, Amphur Muang, Samutprakarn 10270 Tel: +662-383-5641-4, Fax: +662-383-5645-6 Bangkok Office: 33/30-31 M FL, Wall Street Tower, Surawongse Rd., Suriyawongse, Bangrak, Bangkok 10500 Tel: +662-237-6016, Fax: +662-266-2917

# BANGKOK COLD STORAGE SERVICE, LTD.

COLD STORAGE & DISTRIBUTION CENTER

Warehouse BCS 2:777 Moo 9 Bangna-Trad Km.18 Road, Tambon Bangchalong, Amphur Bangplee, Samutprakarn 10540. Tel:+662-383-5641-4 Fax:+662-750-8592 (Office), +662-750-8783 (Warehouse)

## BANGKOK COLD STORAGE SERVICE, LTD. BCS COLD STORAGE & DISTRIBUTION CENTER

Address: Bangna-Trad Km.19 Road, Tambon Bangchalong, Amphur Bangplee, Samutprakarn10540.

For more enquiry, please email us at BCS-Sales@bcs-kline.com Or Call +6691-772-6228 for Japanese Account and +6681-700-4012 for Other Account