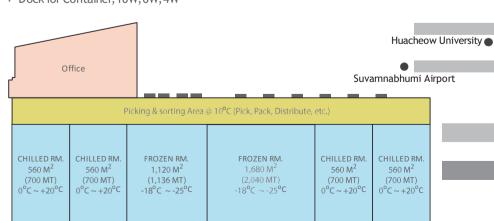

## Facility & Capacity

- Refrigerated Space: 2,800 M<sup>2</sup>
- · Cold Storage Space: 2,240 M<sup>2</sup>
- Picking & Sorting Space @ 10°C:1,260 M<sup>2</sup>
- Dock for Container, 10W, 6W, 4W

BCS I