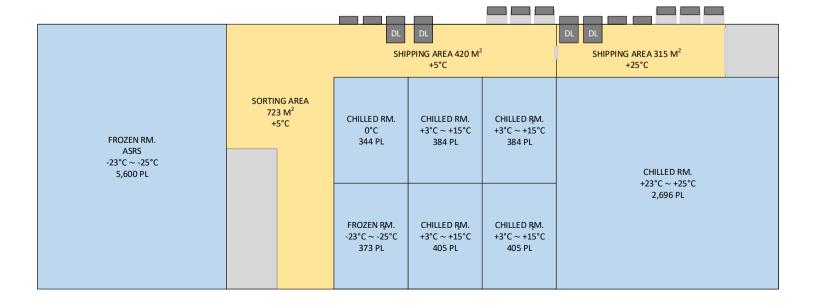

## BANGKOK COLD STORAGE SERVICE, LTD. BCS COLD STORAGE & DISTRIBUTION CENTER

**BCS3** is newest cold storage facilities of BCS company. There are implementing an automated storage and retrieval system (ASRS) to enhance our operation speed and storage capabilities for frozen room which located near BCS no.2 at Bangna-Trad KM.19

### **Facility & Capacity**

- Refrigerate Space: 1,952M2 or 4,800MT (-18 °C ~ -25°C)
- Cold Storage Space: 3,000M2 or 3,700MT (0°C ~ +25°C)
  - Picking & Sorting Space: 1,403M2 (+5°C ~ +25°C)
    - Cutting room: 2 room total 98M2
    - Office for rent 4 room total 193M2