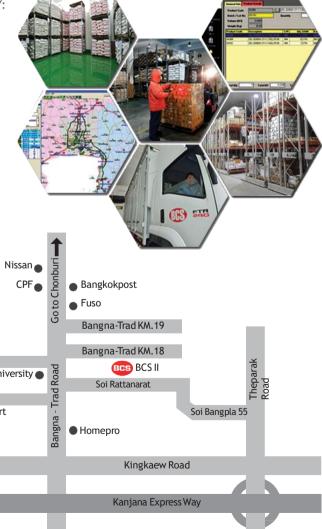

# BANGKOK COLD STORAGE SERVICE, LTD.

COLD STORAGE & DISTRIBUTION CENTER

Warehouse BCS 2:777 Moo 9 Bangna-Trad Km.18 Road, Tambon Bangchalong, Amphur Bangplee, Samutprakarn 10540. Tel:+662-383-5641-4 Fax:+662-750-8592 (Office), +662-750-8783 (Warehouse)

Our WMS (Warehouse Management System) is designed to handle the automation of the complete cycle of warehouse operations and billing system.

The system provides the facility for customers to communicate online with the warehouse, to inquire about the status / inventory of their cargo.