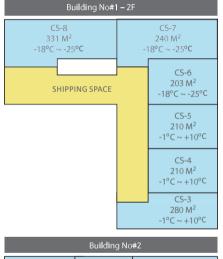

## Facility & Capacity

- Refrigerated Space: 2,800 M<sup>2</sup>
- · Cold Storage Space: 2,240 M<sup>2</sup>
- Picking & Sorting Space @ 10°C:1,260 M<sup>2</sup>
- Dock for Container, 10W, 6W, 4W

BCS I